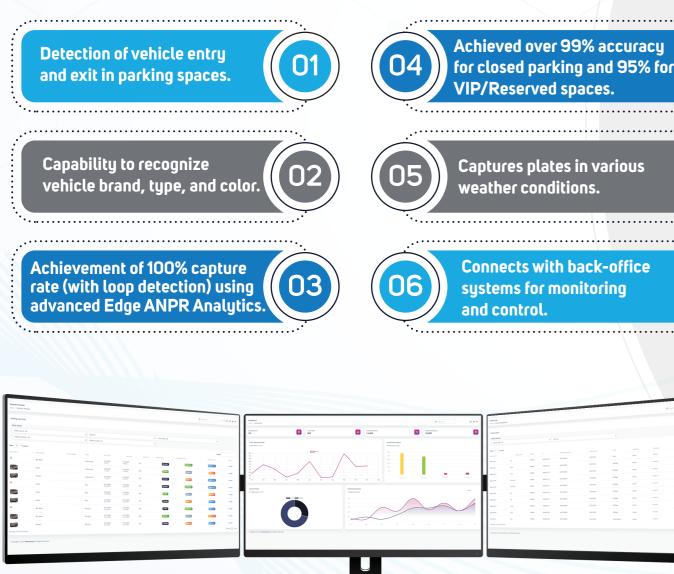

# **Overview**

- 1. Simultaneous scanning on both sides (right and left of the parking areas) using multiple cameras at different angles.
- 2. Improved field of view that covers a larger area, capturing a majority of the vehicles within its view.
- 3. Facilitates faster inspections, even at higher speeds, compared to the existing system.
- 4. Simultaneous checking of multiple parked vehicles with precise location mapping.
- 5. In-vehicle mobile application designed to automate and optimize the parking inspection process.
- 6. Customized and tailored software enabling inspectors to review and edit the inspected vehicles' data before submission.