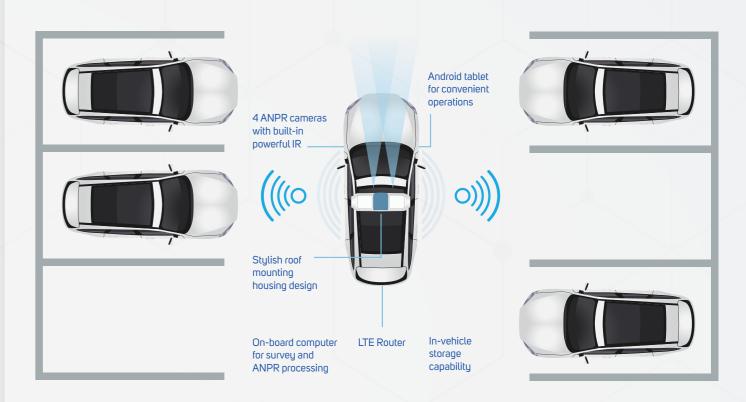

# **Inspection Vehicle**

The inspection vehicle is equipped with advanced sensors seamlessly connected to an in-vehicle mobile application, and integration with the back-office parking application to automate the whole system.

# **Overview**

- 1. Simultaneous scanning on both sides (right and left of the parking areas) using multiple cameras at different angles.
- 2. Improved field of view that covers a larger area, capturing a majority of the vehicles within its view.
- 3. Facilitates faster inspections, even at higher speeds, compared to the existing system.
- 4. Simultaneous checking of multiple parked vehicles with precise location mapping.
- 5. In-vehicle mobile application designed to automate and optimize the parking inspection process.
- 6. Customized and tailored software enabling inspectors to review and edit the inspected vehicles' data before submission.