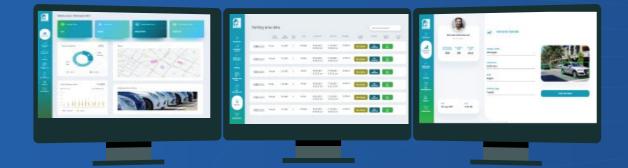

# Parking Management System

www.tatweermea.com

Tatweer presents a comprehensive parking guidance solution that enhances off-street parking experiences in shopping malls, office buildings, industrial parks, and beyond. The system employs parking cameras to collect information about parked vehicles and available parking spaces and relays this data for centralized management. The real-time data is automatically displayed on screens, simplifying the task of finding available spots and locating parked cars for drivers. This intelligent solution can significantly boost customer satisfaction, streamline operations for facility managers, reduce maintenance cost, and increase revenue potential.